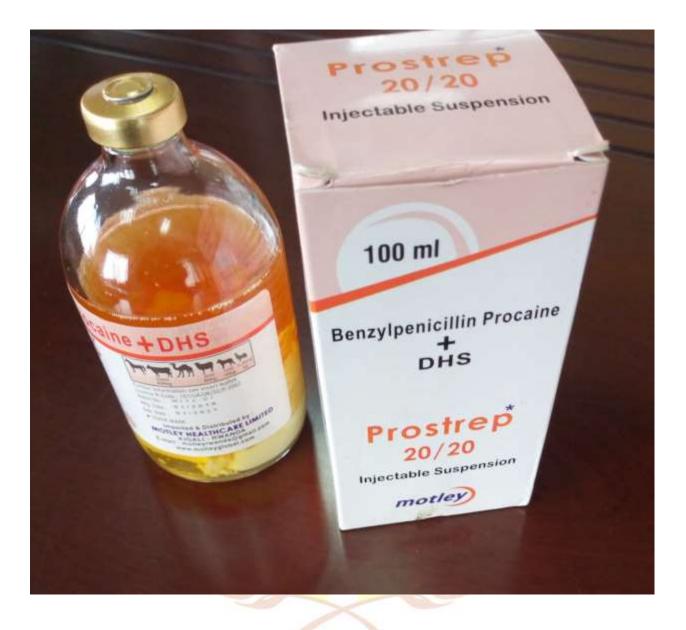

| Description       | Batch/Lot | Mfg.date | Exp.date | Importer/Distribute | Manufacturer |
|-------------------|-----------|----------|----------|---------------------|--------------|
| D                 | MI12.06   | 01/2010  | 01/2021  |                     | DUCIUZINI    |
| Benzylpenicillin  | MI12-06   | 01/2019  | 01/2021  | MOTLEY              | PUSHKIN      |
| Procaine 200mg +  |           |          |          | HEALTHCARE          | LABORATORY   |
| Dihydrostreptomy  |           | CAN      |          | Ltd/KIGALI          | LLC/RUSSIA   |
| cin sulfate 200mg | MI12-07   | 01/2019  | 06/2022  | MOTLEY              | PUSHKIN      |
|                   |           |          |          | HEALTHCARE          | LABORATORY   |
| Injection         |           |          |          | Ltd/KIGALI          | LLC/RUSSIA   |
| suspension 100ml  | MI12-08   | 01/2019  | 01/2021  | MOTLEY              | PUSHKIN      |
|                   |           | 1 AL 14  |          | HEALTHCARE          | LABORATORY   |
|                   |           | ALC: N   |          | Ltd/KIGALI          | LLC/RUSSIA   |
|                   | MI12-09   | 01/2019  | 01/2021  | MOTLEY              | PUSHKIN      |
|                   |           |          |          | HEALTHCARE          | LABORATORY   |
|                   |           |          |          | Ltd/KIGALI          | LLC/RUSSIA   |
|                   | MI12-10   | 02/2019  | 02/2021  | MOTLEY              | PUSHKIN      |
|                   | anoa      | LOO0     | 1.9110   | HEALTHCARE          | LABORATORY   |
|                   |           |          |          | Ltd/KIGALI          | LLC/RUSSIA   |
|                   | MI12-11   | 02/2019  | 02/2021  | MOTLEY              | PUSHKIN      |
|                   |           |          |          | HEALTHCARE          | LABORATORY   |
|                   |           |          |          | Ltd/KIGALI          | LLC/RUSSIA   |
|                   | MI12-12   | 03/2019  | 03/2021  | MOTLEY              | PUSHKIN      |
|                   |           |          |          | HEALTHCARE          | LABORATORY   |
|                   |           |          |          | Ltd/KIGALI          | LLC/RUSSIA   |

### Benzylpenicillin Procaine + DHS

Withdrawal times: Slaughter : 28 days; for milk : 7days.

Further information see insert leaflet.

Licence N.Code : 161/UA/UK/SC/P-2007

Batch No. : MI12-07 Mfg. Date : 01/2019 Exp. Date : 01/2021

\* TRADE MARK

(01) 0 8906048 85161 6

Imported & Distributed by : MOTLEY HEALTHCARE LIMITED KIGALI - RWANDA E-mail : motleyrwanda@gmail.com www.motleyglobal.com