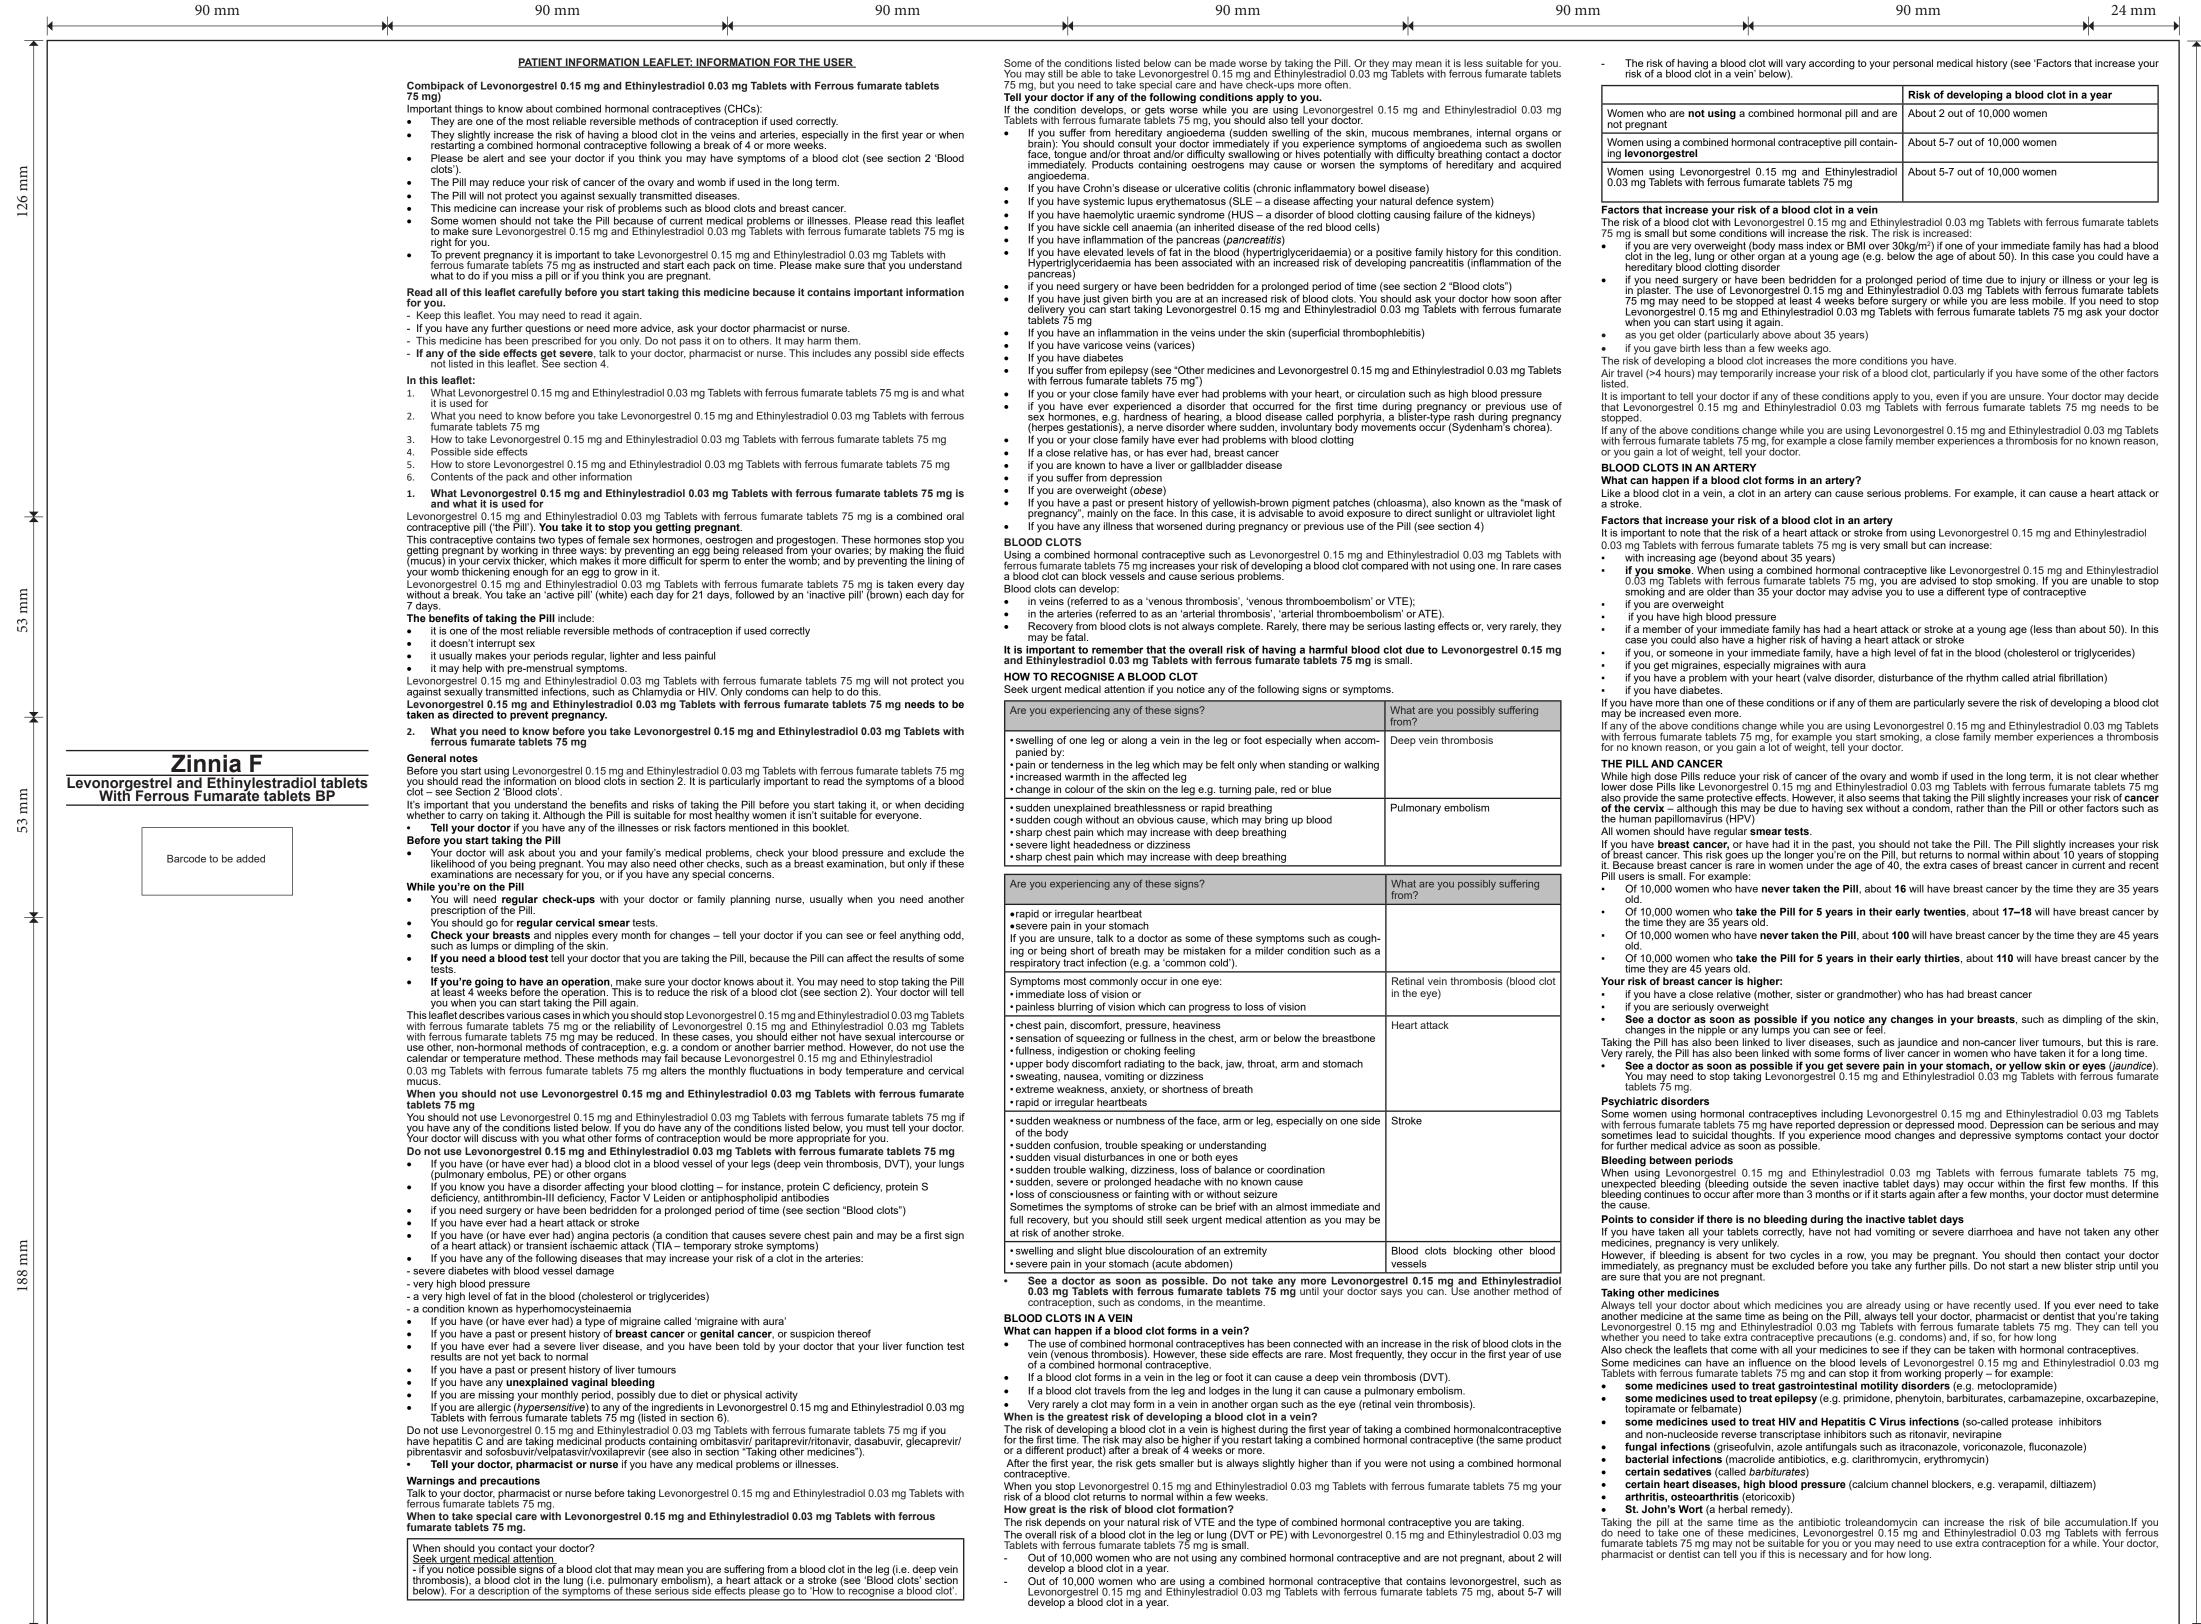

ma<br>Date / Rema | rks<br>rks               | Date / Remarks Date / Remarks Date / Remarks | 1                                            | Date / Remarks Date / Remarks Date / Remarks | 1                                              |            | Date / Remarks<br>Date / Remarks<br>Date / Remarks |              | 0007/5:2                |                          |  |
| Date / Rema                                              | KS                       | Date / Remarks                               |                                              | Date / Remarks                               |                                                | F          | ormat No.: SOP                                     | -000549602 F | orm-00071513            | 2 Version No.: 2.0       |  |

## Front



| II Mylan                                                                                                                |                                                                         |                                  |                     | Date of Final                                                             | -                                              | Date of Issue      | -                  | Page<br>Count 2 of 2 |  |  |  |
|-------------------------------------------------------------------------------------------------------------------------|-------------------------------------------------------------------------|----------------------------------|---------------------|---------------------------------------------------------------------------|--------------